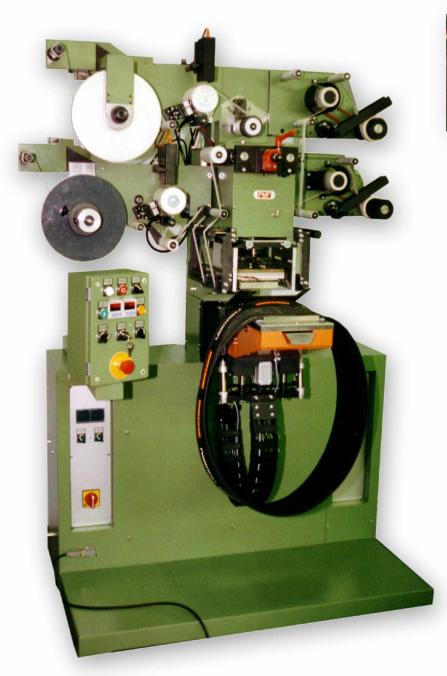

Transfer application machine for the application of 2 transfers simultaneusely

1457

## **Technical Details**

Transfer application machine for the transfer of 2 transfers simultenousely

Accomodation for two heating heads, both with exchangeable dies

Max. transfer application area:

for single die: 160 x 100 mm for double die: 160 x 20 mm

Two separate tape feeding devices, transportation, paper track winding up system and separate release for the paper winding up system

Max. width of paper track front: 100 mm

Max. width of paper track rear: 60 mm

Pneumatic sliding table

Substructure in rugged steel construction, tagboard and pneumatic are accessible from the rear

The machine stand is included, the machine itself is moveable

Working height 1.050 mm (height upper edge template from sliding table)