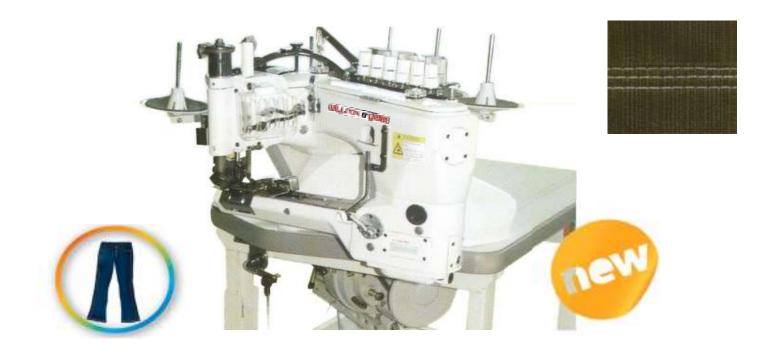

## **Product Information / Specifications**

MS-4350

2- or 3-needle "feed-off-the-arm" lapseam machine with differential feed

# WILLCOX & GIBBS

#### **COMMON SPECIFICATIONS:**

Stitch Type: Max. Sewing Speed: Fabric Clearance: Max. stitch length: Needle gauge: Chainstitch (2x or 3x 401 stitch)) 4000 Stitches/min up to 13 mm 4.5 mm 6.4, 7.2 and 9.6 mm

### ADVANTAGE

- Differential feed
- Push button stitch regulator
- Rear puller
- Excellent automatic lubrication
- available direct drive
- Best value (quality-price) in the industry