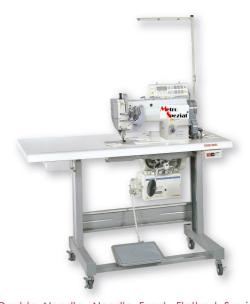

# CS-8162S

| Model<br>CS-8162               | s.p.m.<br><b>3,500</b>              |                                                   |  |  |  |
|--------------------------------|-------------------------------------|---------------------------------------------------|--|--|--|
| Max. Stitch<br>Length          | Lift Of Presser Foot<br>(Hand/Knee) |                                                   |  |  |  |
| 5mm                            | 7mm/9mm                             |                                                   |  |  |  |
| Needle System DP×5 #11         |                                     |                                                   |  |  |  |
| Needle Bar<br>Stroke<br>33.4mm | Sewn                                | Thickness Of The<br>Sewn Products<br><b>Light</b> |  |  |  |

Double Needle, Needle Feed, Flatbed Sewing Machine. (Standard Hook, For Light Materials) (Automatic Lubrication)

Applied with the newly improved main shaft mechanism, ensured further durability.

Some parts of the thread take-up mechanism be plated with special coating, could increase the strength & durability of the machine.

- Needle feed mechanism synchronously moves with lower drop feed, ensures fine and non twisted seams from slippery or difficult to feed materials.
- Fully rotating vertical axis hook with automatic lubricating system.
- Automatic lubricating system with min. oil on the needle bar, smooth and quiet running, easy maintenance.
- Standard needle gauge:1/4"(6.4 mm). Simple and quick gauge change.