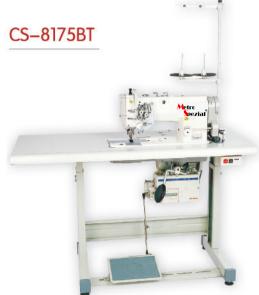

## CS-8176D-BT

Direct Drive, Double Needle, Split Needle Bar, Needle Feed, Flatbed Sewing Machine.(Large hook, For heavy materials) (Minimum lubrication) (With automatic undertrimming & backtacking & Operation Box & Wiper & Direct drive servo motor)

Model No. S.P.M. CS-8176D-BT 3,000

Max.Stitch Lift Of Presser Foot Lenath (Hand/Knee) 7<sub>mm</sub> 7/10mm

Needle System DP×5 #18  $(#15 \sim #20)$ 

Needle Bar Stroke 33.4mm

Thickness Of The Sewn Products Heavy

The new design of machine with direct drive servo motor & minimum oil lubrication

Applied with the newly improved main shaft mechanism, ensured further durability. Some parts of the thread take-up & needle bar mechanism be plated with special material, could increase the strength & durability of the machine. SPLIT NEEDLE BAR.....This machine is equipped with disengageable needle bars