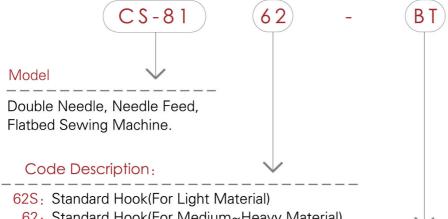

62: Standard Hook(For Medium~Heavy Material)

72: Large Hook(For Heavy Material)

## Code Description:

BT: Automatic Undertrimming & Automatic Backtacking & Automatic Wiper & Operation Box

p: With rear puller

SM: Smocking Mechanism