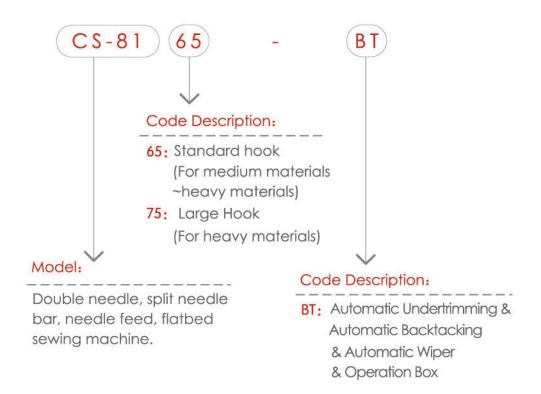

CS-8165

Double needle, split needle bar, needle feed, flatbed sewing machine. (Standard hook, For medium materials ~heavy materials) (Automatic Lubrication)

Model No. CS-8165 S.P.M. 2,500

Max.Stitch Length 5mm Lift Of Presser Foot (Hand/Knee) **7/9mm** 

DP×5 #14 (#11~#16) Needle Bar Stroke 33.4mm

Thickness Of The Sewn Products Medium~Heavy Applied with the newly improved main shaft mechanism, ensured further durability. Some parts of the thread take-up & needle bar mechanism be plated with special coating, could increase the strength & durability of the machine.

SPLIT NEEDLE BAR......This machine is equipped with disengageable needle bars which allow single needle sewing at a comer with one-touch-lever operation.

- Needle feed mechanism synchronously moves with lower drop feed, ensures fine and non twisted seams from slippery or difficult to feed materials.
- Standard needle gauge:1/4"(6.4 mm), Simple and quick gauge change.
- Automatic lubricating system, (Min.oil on the needle bar) smooth and quiet running, easy maintenance.
- Applied for medium light~materials of 2-needle comer stitching.