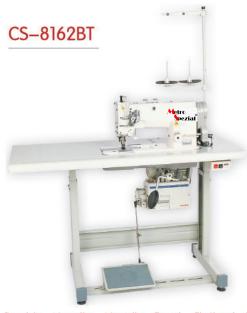

#### CS-8162BT

Double Needle, Needle Feed, Flatbed Sewing Machine. (With automatic undertrimming & backtacking & wiper & operation box) (Standard hook, for medium materials~heavy materials) (Automatic Lubrication)

- Applied with the new style of automatic undertrimming mechanism, the undertrimming result is more perfect.
- Applied with the automatic backtacking device: the backtacking only with gentle press on the backtacking switch, easy operation and could increase the sewing quality & efficiency.