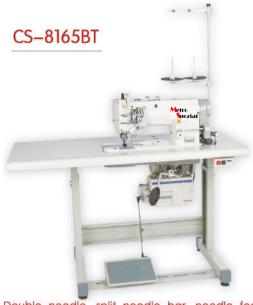

Double needle, split needle bar, needle feed, flatbed sewing machine. (With automatic undertrimming & backtacking & wiper & operation box) (Large hook, for heavy materials) (Automatic lubrication)

- Applied with large hook, It could reduce the consumption of thread, and increase the sewing efficiency.
- The other special features are as CS-8165BT.