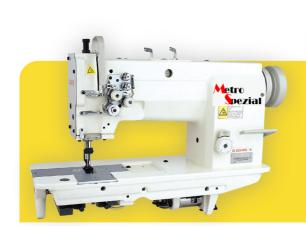

# CS-8162S

| Model<br>CS-8162               | s.p.m.<br><b>3,500</b>              |                                                   |  |  |  |
|--------------------------------|-------------------------------------|---------------------------------------------------|--|--|--|
| Max. Stitch<br>Length          | Lift Of Presser Foot<br>(Hand/Knee) |                                                   |  |  |  |
| 5mm                            | 7mm/9mm                             |                                                   |  |  |  |
| Needle System DP×5 #11         |                                     |                                                   |  |  |  |
| Needle Bar<br>Stroke<br>33.4mm | Sewn                                | Thickness Of The<br>Sewn Products<br><b>Light</b> |  |  |  |

Double Needle, Needle Feed, Flatbed Sewing Machine. (Standard Hook, For Light Materials) (Automatic Lubrication)

Applied with the newly improved main shaft mechanism, ensured further durability.

Some parts of the thread take-up mechanism be plated with special coating, could increase the strength & durability of the machine.

- Needle feed mechanism synchronously moves with lower drop feed, ensures fine and non twisted seams from slippery or difficult to feed materials.
- Fully rotating vertical axis hook with automatic lubricating system.
- Automatic lubricating system with min. oil on the needle bar, smooth and quiet running, easy maintenance.
- Standard needle gauge:1/4"(6.4 mm). Simple and quick gauge change.