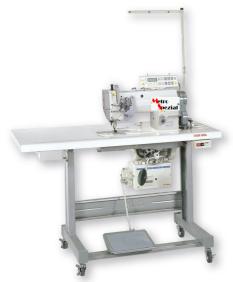

#### CS-8162BT

Double Needle, Needle Feed, Flatbed Sewing Machine. (With automatic undertrimming & backtacking & wiper & operation box) (Standard hook, for medium materials~heavy materials) (Automatic Lubrication)

- Applied with the new style of automatic undertrimming mechanism, the undertrimming result is more perfect.
- Applied with the automatic backtacking device: the backtacking only with gentle press on the backtacking switch, easy operation and could increase the sewing quality & efficiency.