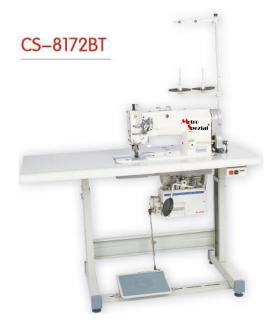

#### CS-8172BT

Double Needle, Needle Feed, Flatbed Sewing Machine. (With automatic undertrimming & backtacking & wiper & operation box) (Large hook, for heavy materials) (Automatic Lubrication)

- Applied with large hook, it could reduce the consumption of thread, and increase the sewing efficiency.
- The other special features are as CS-8162BT.