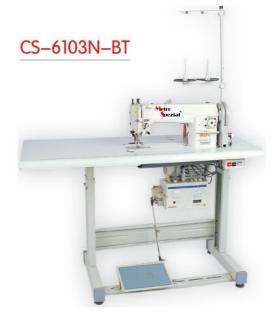

### CS-6103N

Single Needle, Flatbed Sewing Machine, With Presser Foot Feed.(Large hook)

| Model No.<br>CS-6103N            |         | S.P.M.<br>2,000 |                         |  |
|----------------------------------|---------|-----------------|-------------------------|--|
| Max. Stitch<br>Length<br>8mm     |         | (Kn             | esser Foot<br>ee)<br>nm |  |
| Needle Sys<br>DP×17 #<br>(#19~#2 | 22      |                 |                         |  |
| Alternating 2~5mm                | emer    | nt              |                         |  |
| Thickness O                      | f The S | Sewn            | Products                |  |

Walk foot and feed dog make uniform and beautiful stitches to be obtained.

Applied with the new type of "Double supporting-point backtacking mechanism", durable & ensured the precise backtacking seams.

- Applied with large hook ensures high sewing efficiency.
- Applied the new type of stitch length adjusting mechanism, precisely stitch length setting & stitch length of forward-stitching and backtacking could be easily adjusted.
   With light touch to the lever, stitching can be reversed.
- Suitable for stitching functional and omamental seams on heavy material, such as bags, shoes, gloves, garments, tents, cushions, etc..