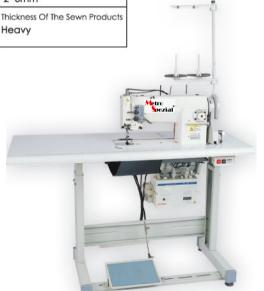

Single Needle, Flatbed Sewing Machine, With Presser Foot Feed.(Large hook)( Automatic undertrimming & backtacking & lubrication.)

| CS-6102                     |  | S.P.M.<br>2,000    |                         |
|-----------------------------|--|--------------------|-------------------------|
| Max.Stitch<br>Length<br>8mm |  | (Kn                | esser Foot<br>ee)<br>nm |
| Needle Sy                   |  | edle Bar<br>Stroke |                         |

38mm

Alternating Movement 2~5mm

(#19~#22)

Thickness Of The Sewn Products Heavy

Applied with the new type of automatic undertrimming mechanism, the undertrimming result is more perfect. It could reduce the consumption of thread, and increase the sewing efficiency.

Applied with the automatic backtacking device: the backtacking only with gentle press on the backtacking switch, easy operation and could increase the sewing quality & efficiency.

The other special features are as CS-6102.