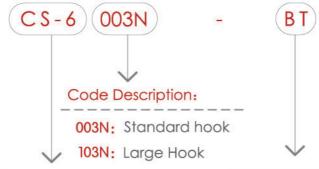

#### Code Description:

BT: Automatic Undertrimming & Automatic Backtacking

| Model No.   | Max.<br>Sewing<br>Speed | Lifting Of<br>Presser Foot<br>(Knee) | Max.<br>Stitch<br>Length | Needle<br>Bar Stroke | Hook System      | The Alternating Movement of Presser Foot | Needle System | Automatic<br>Undertrimmling | Automatic<br>Backtacking |
|-------------|-------------------------|--------------------------------------|--------------------------|----------------------|------------------|------------------------------------------|---------------|-----------------------------|--------------------------|
|             | S. P. M.                | mm                                   | mm                       | mm                   |                  | mm                                       |               |                             |                          |
| CS-6103N    | 2000                    | 16                                   | 8                        | 38                   | Large hook       | 2~5                                      | DP×17#22      |                             |                          |
| CS-6103N-BT | 2000                    | 16                                   | 8                        | 38                   | Large hook       | 2.45                                     | (#19~#22)     |                             |                          |
| CS-6003N    | 2000                    | 16                                   | 8                        | 38                   | Standard<br>hook | 2~5                                      | DP×17#22      |                             |                          |
| CS-6003N-BT | 2000                    | 16                                   | 8                        | 38                   | Standard<br>hook | 2~5                                      | (#19~#22)     |                             |                          |