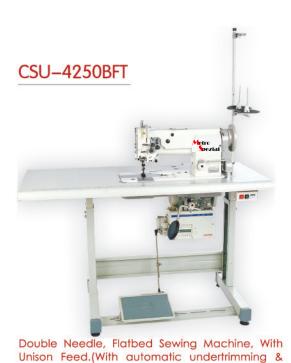

# CSU-4250

Double Needle, Flatbed Sewing Machine, With Unison Feed.(Large hook).

Model No. S.P.M. CSU-4250 2,000

Max.Stitch Length 9mm

Lift Of Foot Presser (Knee) 16mm

Needle System Needle Bar Stroke DP×17 #22 36mm (#19~#22)

Alternating Movement 2~5mm

These machines are equipped with walking foot, needle feed and feed dog, all of which act completely in unison. Consequently, the upper or lower sewing material does not slip and also these machines can sew accurately and easily several sheets of heavy-weight materials piled up together.

- Standard needle gauge: 6.4 mm.
- Automatic lubricating system, smooth and quiet running, easy maintenance.
- Large hook to assure high effciency, perfect stitch.
- These machines are best suited for sewing tents, seats, cushions, bags, leather products, interior fumishings of automobiles, etc..