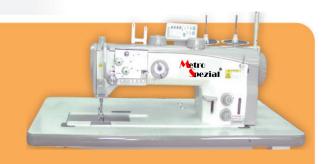

#### CSU-4250:

Double Needle, Flatbed Sewina Machine, With Unison Feed. (Large hook)