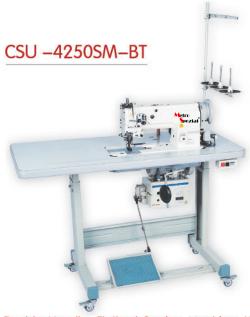

#### CSU-4250SM:

Double Needle, Flatbed Sewing Machine, With Unison Feed. (Large hook) (With Smocking Mechanism)

Double Needle, Flatbed Sewing Machine, With Unison Feed. (With automatic undertrimming & backtacking, smocking mechanism) (Large hook, for heavy materials)

- Applied with the new style of automatic undertrimming mechanism, the undertrimming result is more perfect.
- Applied with the automatic backtacking device: the backtacking only with gentle press on the backtacking switch, easy operation and could increase the sewing quality & efficiency.
- With Smocking Mechanism, for sewing functional and omamental seams.