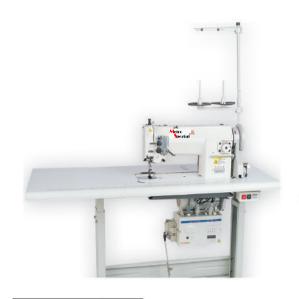

Single Needle, Flatbed Sewing Machine, With Presser Foot Feed.(Large hook, automatic lubrication.)

Model No. S.P.M. CS-6102 2,000 Max.Stitch Lift Of Presser Foot Length (Knee) 8mm 16mm Needle Bar

Needle System DP×17 #22 Stroke 38mm (#19~#22)

Alternating Movement 2~5mm

Thickness Of The Sewn Products Heavy

Walk foot and feed dog make uniform and beautiful stitches to be obtained. Equipped with large hook, the bobbin has a large capacity than that of regular hook. This is convenient for long materials sewing as well as with thick thread.

- Automatic lubricating system, smooth and quiet running, easy maintenance.
- Suitable for stitching functional and omamental seams on heavy material, such as bags, shoes, gloves, garments, tents, cushions,.....etc..