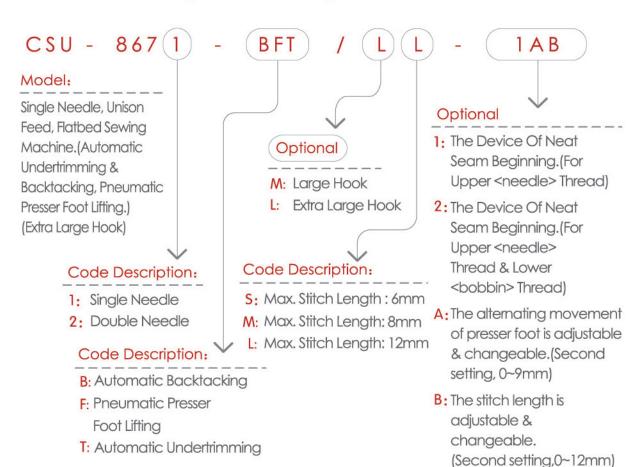

### Code Description:

**BFT** 

BT: Automatic Undertrimming & Automatic Backtacking

BFT: Automatic Undertrimming & Automatic Backtacking & Automatic Presser Foot Lifting

| SP | FC            | IFI | CA | TI         | ON     | JS: |
|----|---------------|-----|----|------------|--------|-----|
| 01 | $\overline{}$ |     | 0, | <b>\ 1</b> | $\sim$ | 40. |

| Model No.   | Max.<br>Sewing<br>Speed<br>S. P. M. | Lifting Of<br>Presser Foot<br>(Knee) | Max.<br>Stitch<br>Length | Needle<br>Bar Stroke | Needle System | Automatic<br>Presser Foot Lifting | Automatic<br>Undertrimmiing | Automatic<br>Backtacking |
|-------------|-------------------------------------|--------------------------------------|--------------------------|----------------------|---------------|-----------------------------------|-----------------------------|--------------------------|
| CSU-4101    | 2000                                | 16                                   | 9                        | 36                   | DP×17 #22     |                                   |                             |                          |
| CSU-4150    | 2000                                | 16                                   | 9                        | 36                   | (#19~#22)     |                                   |                             |                          |
| CSU-4150BT  | 2000                                | 16                                   | 9                        | 36                   | DP×17 #22     |                                   |                             |                          |
| CSU-4150BFT | 2000                                | 16                                   | 9                        | 36                   | (#19~#22)     |                                   |                             |                          |

#### Code Description:

BT: Automatic Undertrimming & Automatic Backtacking

BFT: Automatic Undertrimming & Automatic Backtacking & Automatic Presser Foot Lifting

| Model No.     | Max.<br>Sewing<br>Speed<br>S. P. M. | Lifting Of<br>Presser Foot<br>(Knee) | Max.<br>Stitch<br>Length | Needle<br>Bar Stroke | Needle System | Automatic<br>Presser Foot Lifting | Automatic<br>Undertrimmling | Automatic<br>Backtacking |
|---------------|-------------------------------------|--------------------------------------|--------------------------|----------------------|---------------|-----------------------------------|-----------------------------|--------------------------|
| CSU-4250      | 2000                                | 16                                   | 9                        | 36                   | DP×17 #22     |                                   |                             |                          |
| CSU-4250BT    | 2000                                | 16                                   | 9                        | 36                   | (#19~#22)     |                                   |                             |                          |
| CSU-4250BFT   | 2000                                | 16                                   | 9                        | 36                   | DP×17 #22     |                                   |                             |                          |
| CSU-4250SM-BT | 2000                                | 16                                   | 9                        | 36                   | (#19~#22)     |                                   |                             |                          |

### CSU-8671-BFT/LL-1AB

Single Needle, Unison Feed, Flatbed Sewing Machine.

(Automatic Undertrimming & Backtacking, Pneumatic

Presser Foot Lifting.) (Extra Large Hook) (For Heavy Materials)

| Model No.<br>CSU-8671-BF     | Model No.<br>CSU-8671-BFT/LL-1AE |                              |  |  |
|------------------------------|----------------------------------|------------------------------|--|--|
| Max. Stitch<br>Length<br>6mm | (                                | Presser Foot<br>Knee)<br>Omm |  |  |
| Needle Sys                   | tem                              | Needle Bar<br>Stroke<br>40mm |  |  |
| Alternating<br>9mm(Max       | nent                             |                              |  |  |
| Operating S                  |                                  |                              |  |  |

| Model No.           | Max.<br>Sewing<br>Speed<br>S.P.M. | Lifting Of<br>Presser Foot<br>(Knee)<br>mm | Max.<br>Stitch<br>Length<br>mm | Needle System | Needle<br>Bar Stroke<br>mm | The Alternating Movement of Presser Foot mm | Operating<br>Space<br>mm |
|---------------------|-----------------------------------|--------------------------------------------|--------------------------------|---------------|----------------------------|---------------------------------------------|--------------------------|
| CSU-8671-BFT/LS     | 3500                              | 20                                         | 6                              | DP ×17 #21    | 40                         | 9                                           | 335×125                  |
| CSU-8671-BFT/LL     | 3000                              | 20                                         | 12                             | (#18~#23)     | 40                         | 9                                           | 335×125                  |
| CSU-8671-BFT/LS-1AB | 3500                              | 20                                         | 6                              | DP ×17 #21    | 40                         | 9                                           | 335×125                  |
| CSU-8671-BFT/LS-2AB | 3500                              | 20                                         | 6                              | (#18~#23)     | 40                         | 9                                           | 335×125                  |
| CSU-8671-BFT/LL-1AB | 3000                              | 20                                         | 12                             | DP ×17 #21    | 40                         | 9                                           | 335×125                  |
| CSU-8671-BFT/LL-2AB | 3000                              | 20                                         | 12                             | (#18~#23)     | 40                         | 9                                           | 335×125                  |
| CSU-8672-BFT/LS     | 3000                              | 20                                         | 6                              | DP ×17 #21    | 40                         | 9                                           | 335×125                  |
| CSU-8672-BFT/LL     | 3000                              | 20                                         | 12                             | (#18~#23)     | 40                         | 9                                           | 335×125                  |
| CSU-8672-BFT/LS-AB  | 3000                              | 20                                         | 6                              | DP ×17 #21    | 40                         | 9                                           | 335×125                  |
| CSU-8672-BFT/LS-1AB | 3000                              | 20                                         | 6                              | (#18~#23)     | 40                         | 9                                           | 335×125                  |
| CSU-8672-BFT/LL-AB  | 3000                              | 20                                         | 12                             | DP ×17 #21    | 40                         | 9                                           | 335×125                  |
| CSU-8672-BFT/LL-1AB | 3000                              | 20                                         | 12                             | (#18~#23)     | 40                         | 9                                           | 335×125                  |

Single Needle, Unison Feed, Flatbed Sewing Machine. (Automatic Undertrimming & Backtacking, Pneumatic Presser Foot Lifting.) (Extra Large Hook) (For Heavy Materials)

- The Device Of Neat Seam Beginning.(For Upper <needle>Thread & Lower <bobbin>Thread)
- The alternating movement of presser foot is adjustable & changeable.
- The stitch length is adjustable & changeable.
- Applied with extra large hook, it could reduce the consumption of thread, and increase the sewing efficiency.
- Max. Stitch Length: 12mm

Double Needle, Unison Feed, Flatbed Sewing Machine. (Automatic Undertrimming & Backtacking, Pneumatic Presser Foot Lifting.) (Extra Large Hook) (For Heavy Materials)

- The Device Of Neat Seam Beginning.(For Upper <needle>Thread)
- The alternating movement of presser foot is adjustable & changeable.
- The stitch length is adjustable & changeable.
- Applied with extra large hook, It could reduce the consumption of thread, and increase the sewing efficiency.
- Max. Stitch Length: 12mm