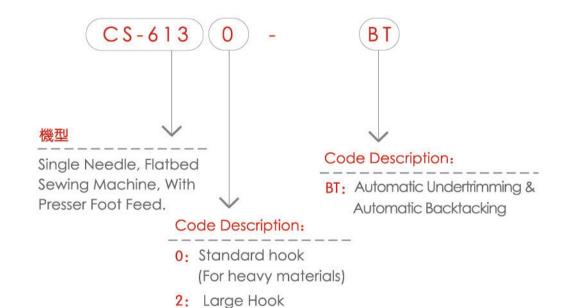

#### Code Description:

BT: Automatic Undertrimming & Automatic Backtacking

| Model No.   | Max.<br>Sewing<br>Speed | Lifting Of<br>Presser Foot<br>(Knee) | Max.<br>Stitch<br>Length | Needle<br>Bar Stroke | Hook System      | The Alternating Movement of Presser Foot | Needle System | Automatic<br>Undertrimmling | Automatic<br>Backtacking |
|-------------|-------------------------|--------------------------------------|--------------------------|----------------------|------------------|------------------------------------------|---------------|-----------------------------|--------------------------|
|             | S. P. M.                | mm                                   | mm                       | mm                   |                  | mm                                       |               |                             |                          |
| CS-6103N    | 2000                    | 16                                   | 8                        | 38                   | Large hook       | 2~5                                      | DP×17#22      |                             |                          |
| CS-6103N-BT | 2000                    | 16                                   | 8                        | 38                   | Large hook       | 2.45                                     | (#19~#22)     |                             |                          |
| CS-6003N    | 2000                    | 16                                   | 8                        | 38                   | Standard<br>hook | 2~5                                      | DP×17#22      |                             |                          |
| CS-6003N-BT | 2000                    | 16                                   | 8                        | 38                   | Standard<br>hook | 2~5                                      | (#19~#22)     |                             |                          |

### Code Description:

**BFT** 

BT: Automatic Undertrimming & Automatic Backtacking

BFT: Automatic Undertrimming & Automatic Backtacking & Automatic Presser Foot Lifting

| SP | FC            | IFI | CA | TI         | ON     | JS: |
|----|---------------|-----|----|------------|--------|-----|
| 01 | $\overline{}$ |     | 0, | <b>\ 1</b> | $\sim$ | 40. |

#### Code Description:

BT: Automatic Undertrimming & Automatic Backtacking

BFT: Automatic Undertrimming & Automatic Backtacking & Automatic Presser Foot Lifting

| Model No.     | Max.<br>Sewing<br>Speed<br>S. P. M. | Lifting Of<br>Presser Foot<br>(Knee) | Max.<br>Stitch<br>Length | Needle<br>Bar Stroke | Needle System | Automatic<br>Presser Foot Lifting | Automatic<br>Undertrimmling | Automatic<br>Backtacking |
|---------------|-------------------------------------|--------------------------------------|--------------------------|----------------------|---------------|-----------------------------------|-----------------------------|--------------------------|
| CSU-4250      | 2000                                | 16                                   | 9                        | 36                   | DP×17 #22     |                                   |                             |                          |
| CSU-4250BT    | 2000                                | 16                                   | 9                        | 36                   | (#19~#22)     |                                   |                             |                          |
| CSU-4250BFT   | 2000                                | 16                                   | 9                        | 36                   | DP×17 #22     |                                   |                             |                          |
| CSU-4250SM-BT | 2000                                | 16                                   | 9                        | 36                   | (#19~#22)     |                                   |                             |                          |