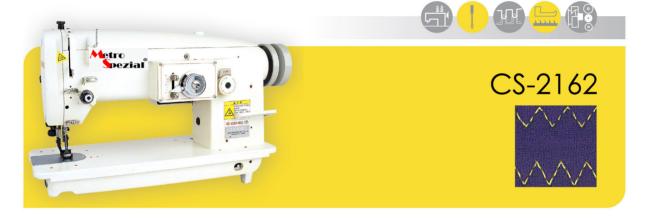

## ZIGZAG & FEED-OFF-THE-ARM

| Model                        |    |         | S.P.M.                     |
|------------------------------|----|---------|----------------------------|
| CS-2162                      |    |         | 2,500                      |
| Max. Stitch<br>Length<br>5mm |    |         | Of Presser<br>(Knee)<br>1M |
| Needle Bar<br>Stroke         |    | edle Sy | stem                       |
| 34mm                         | D  | P×17    |                            |
| Width Of Zigz                | ag |         |                            |
| 9mm                          |    |         |                            |

Single Needle, Lockstitch, Top & Bottom Feed, (4-point <3-step>)
Zigzag Sewing Machine. (Large Hook).

Walking foot and feed dog make uniform and beautiful stitches to be obtained.

 $\hbox{4-point zigzag stitch, could increase the extra reinforcement.}\\$ 

- Open type of top cover simplifies the maintenance.
- Applied the newly improved device, so increased the function & durability, and simplified the maintenance.
- The performance and function are similar with CS-2161, but added the advantage of making an additional stitch for extra reinforcement.