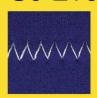

5.5mm/10mm

High-Speed, 1-Needle, Lockstitch, Zigzag Sewing Machine.(The 2-point <1-step> zigzag stitching). The hook driving shaft offset mechanism assures trouble-free and consistent zigzag stitching.

- The standard 2-point <1-step> zigzag stitching machine creates beautiful seams with consistency.
- Suitable for stitching underwear, slip, camisole, flare pants, petticoat,.....etc..

Model S.P.M. CSN-2383 5,000