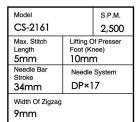

## CS-2160

| Model                               |                               | S.P.M. |
|-------------------------------------|-------------------------------|--------|
| CS-2160                             |                               | 2,500  |
| Max. Stitch<br>Length<br>5mm        | Lifting C<br>Foot (Ki<br>10mr |        |
| Needle Bar<br>Stroke<br><b>34mm</b> | Needle System DP×17           |        |
| Width Of Zigzag                     |                               |        |

Single Needle, Lockstitch,Top & Bottom Feed,(2-point <1-step>) zigzag Sewing Machine. (Large Hook).

Walking foot and feed dog make uniform and beautiful stitches to be obtained.

- Open type of top cover simplifies the maintenance.
- Applied the newly improved device, so increased the function & durability, and simplified the maintenance.
- Suitable for stitching medium to heavy weight materials that are difficult to feed when sewn, such as: diving suits, shoes, boot, leather, goods, tarpaulins, .....etc.