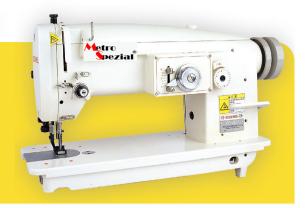

Single Needle, Lockstitch,Top & Bottom Feed,(2-point <1-step>) zigzag Sewing Machine. (Large Hook).

Walking foot and feed dog make uniform and beautiful stitches to be obtained.

- Open type of top cover simplifies the maintenance.
- Applied the newly improved device, so increased the function & durability, and simplified the maintenance.
- Suitable for stitching medium to heavy weight materials that are difficult to feed when sewn, such as: diving suits, shoes, boot, leather, goods, tarpaulins, .....etc.

Single Needle, Lockstitch, Top & Bottom Feed, (3-point <2-step>) zigzag Sewing Machine. (Large Hook).

Walking foot and feed dog make uniform and beautiful stitches to be obtained.

- Open type of top cover simplifies the maintenance.
- Applied the newly improved device, so increased the function & durability, and simplified the maintenance.
- Suitable for stitching medium to heavy weight materials that are difficult to feed when sewn, such as: diving suits, shoes, boot, leather, goods, tarpaulins,
- Especially desireable where reinforced stitching is necessary for boat and truck cover, tents, awnings, sails, parachutes,.....etc.