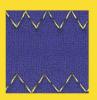

Single Needle, Lockstitch, Top & Bottom Feed, (4-point <3-step>)
Zigzag Sewing Machine. (Large Hook).

Walking foot and feed dog make uniform and beautiful stitches to be obtained.

 $\hbox{4-point zigzag stitch, could increase the extra reinforcement.}\\$ 

- Open type of top cover simplifies the maintenance.
- Applied the newly improved device, so increased the function & durability, and simplified the maintenance.
- The performance and function are similar with CS-2161, but added the advantage of making an additional stitch for extra reinforcement.