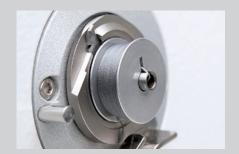

#### Technical data:

Stitch type: 301 lockstitch

Sewing speed: max. 3,500 s.p.m

Stitch length: max. 5 mm

Large vertical hook: 26 mm Ø for thread sizes up to 10/3

Options: - bobbin monitoring via sensor

- edge trimmer