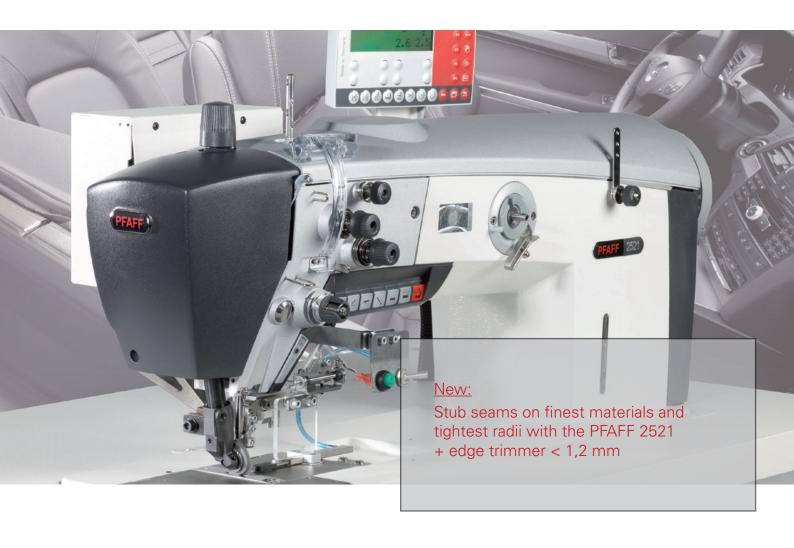

#### Areas of Application:

Shoes and leather goods: Assembly- and top-stitching seams

Automotive interieur: Sewing of stub seams (e.g. cockpit)

Easy handling of control panel BDF-S3 with integrated data reader (SD-card) for transferring sewing programs and machine software