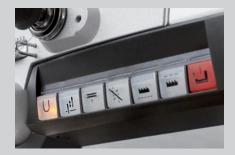

Bobbin winder equipped with an aid for a secure and fast start of the bobbin winding process and within easy reach of the operator ("winding assistant")

Control panel with the functions:

- Reverse sewing/intermediate backtacks
  Needle position (without trimming)
  Switch-on of the second pre-selected thread tension

- Switch-on of the second p
  Backtack supression
  Half stitch length
  Full stitch length
  Saftey switch (red button)

Unique service concept:

Easy and fast access to all adjustments. The top arm cover and the head cover can be removed after loosening just 3 screws