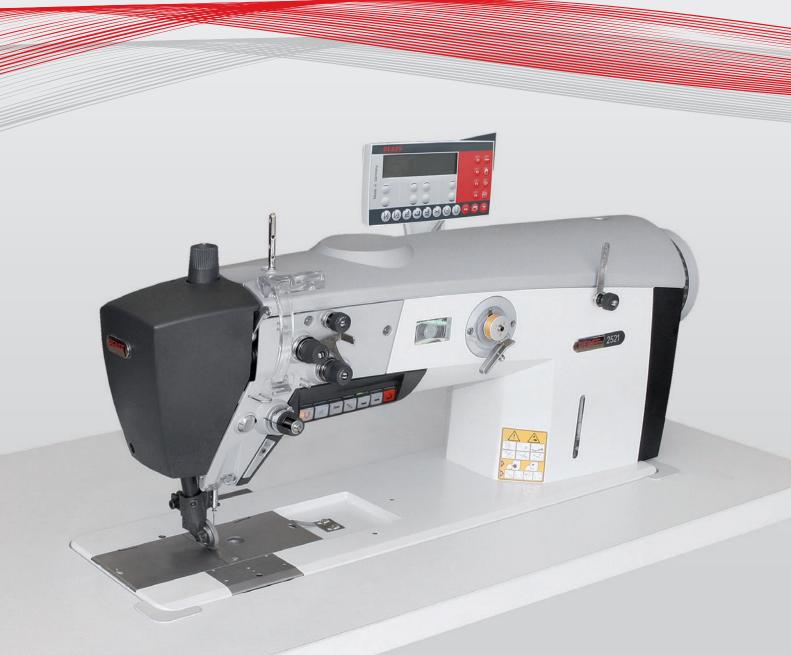

# 2521 Premium

Single-needle lockstitch special high-speed seamer with needle feed, wheel feed and roller presser (differentiable)

## **PFAFF 2521**

#### Features:

- Exact stitch lengths, reproducible at any time
- No or highly reduced marking thanks to the material-protecting transport mode (particularly with the finest materials or laminates)
- Exceptionally precise material transport via an independent drive of roller presser and wheel feed
- No "perforation" of material due to "stitch in stitch" backtacking
- Switch to differential transport without a sewing stop on various seam distances
- Knee switch for quick change of sewing sections
- Easy programming of seam distances
- Easy sewing of small, tight radii thanks to small contact of the sewing parts
- Panel with multi-function buttons and & programmable multi-switch
- Integrated LED light, dimmable
- Second thread tension, shiftable

#### Areas of Application:

Shoes and leather goods: Assembly- and top-stitching seams

Automotive interieur: Sewing of stub seams (e.g. cockpit)

Easy handling of control panel BDF-S3 with integrated data reader (SD-card) for transferring sewing programs and machine software