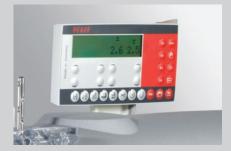

#### Areas of Application:

Shoes and leather goods: Assembly- and top-stitching seams

Automotive interieur: Sewing of stub seams (e.g. cockpit)

Easy handling of control panel BDF-S3 with integrated data reader (SD-card) for transferring sewing programs and machine software

Bobbin winder equipped with an aid for a secure and fast start of the bobbin winding process and within easy reach of the operator ("winding assistant")

Control panel with the functions:

- Reverse sewing/intermediate backtacks
  Needle position (without trimming)
  Switch-on of the second pre-selected thread tension

- Switch-on of the second p
  Backtack supression
  Half stitch length
  Full stitch length
  Saftey switch (red button)

Unique service concept:

Easy and fast access to all adjustments. The top arm cover and the head cover can be removed after loosening just 3 screws