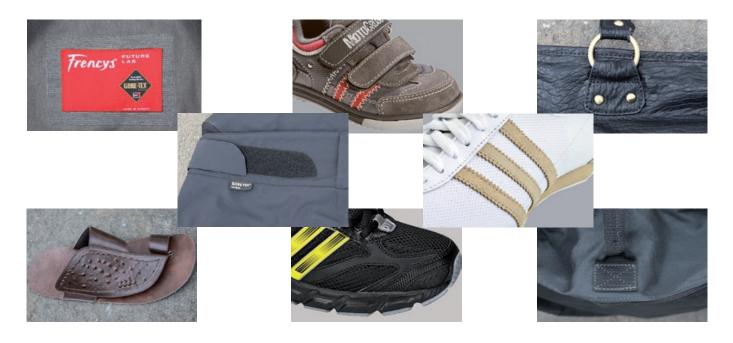

ming system PSP (PFAFF Stitch Program)
- Rotary lobe (Turn cam) for fully closed patterns such as squares, round shapes etc.

# Versions:

| Class | Sub-class | Sewing area (mm)<br>× - y | Remark                                                |
|-------|-----------|---------------------------|-------------------------------------------------------|
| 3108  | -1/1306   | 130 x 60                  | Powerline sewing head with with driven hopper foot    |
| 3108  | -1/1310   | 130 x 100                 |                                                       |
| 3108  | -2/1306   | 130 x 60                  | Powerline sewing head with without driven hopper foot |
| 3108  | -2/1310   | 130 x 100                 |                                                       |

# Anwendungsbeispiele:



# PFAFF is the exclusive trademark of VSM Group AB. I PFAFF Industriesysteme und Maschinen AG is an authorized licensee of the PFAFF trademark.



## Specifications:

Sewing speed:

max. 2,800 s.p.m

Hopper foot stroke:

up to 9 mm

Clearance under the clamp:

up to 20 mm

Stitch length:

max. 12 mm

Hotline:

Technical Service: +49-175/2243-101



### **PFAFF Industriesysteme** und Maschinen AG

Hans-Geiger-Str. 12 – IG Nord D-67661 Kaiserslautern

Telefon: +49-6301/3205-0 Telefax: +49-6301/3205-3171 E-mail: info@pfaff-industrial.com

Printed in Germany engl. 296-12-19137/002- 11/11