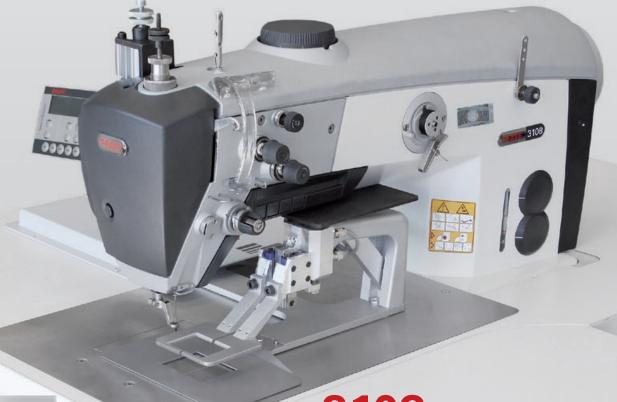

# Excellence in seaming

by PFAFF in Germany 3108

Programmable flat bed computer stitcher with a stitching area up to 130 x 100 mm

# **PFAFF 3108**

### Features:

- PFAFF POWERLINE sewing head with a horizontal sewing hook for threads form 80/3 to 20/3
- Variable sewing foot (hopper foot) height adjustable from 0 9 mm (2 active values programmable)
- Programmable S3 operator panel with SD-card reader for simple importing and transferring of programs.
- Up to 99 sewing programms can be stored
- Thread trimmer with a rest thread end of <13 mm
- Automatic fresh oil supply to the sewing hook
- Unique service concept: Easy and fast access of all adjustments
- Original PFAFF Industrial machines have an additional security label with several security features on the machine head. The advantage of this security label is the protection against growing product piracy.