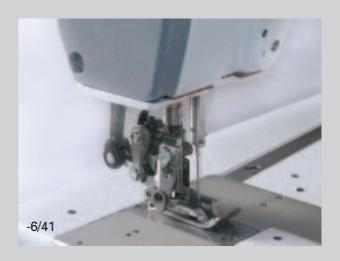

#### -6/41 (standard version)

For plain seaming operations with push-type top feed (for applying fullness). Subclass available as part set.

#### -6/41

For plain seaming operations with push-type top feed (for applying fullness).

Needle gauges: x 2.4 (standard), available as part set: x 4.8, x 6.4