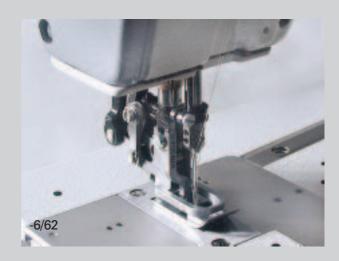

## -6/62

For plain seaming operations, mainly shift-free joining of two material plies, with pull-type top feed and bridge-type part set.